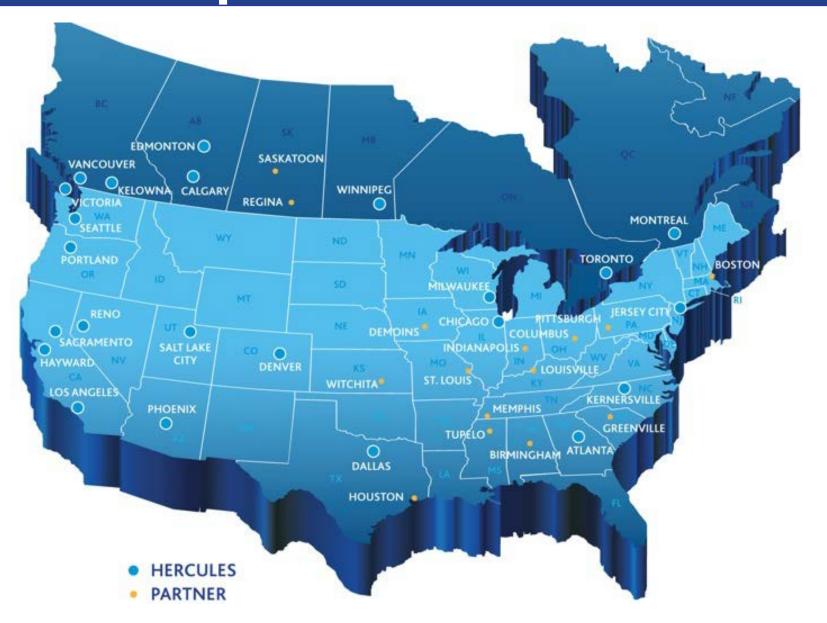

nute overview of the company.

www.youtube.com/user/herculesfreight



## A Canadian company

- Asset based motor carrier.
- 400 Employees in North America
- 24 terminals and operate trucks in both the US and Canada.
- Move 30,000 shipments per month.
- Operate a unique "no break-bulk" structure.
- Claim ratio of only .005.







#### **USA to Canada LTL**

- Hercules focus is US to Canada LTL.
- Our unique "no break-bulk" structure will help to reduce transit times, typically saving 1 to 4 days.
- Hercules system reduces opportunity for damage or misrouting.
- All drivers crossing the border are CSA approved







### Canada to the USA TL & LTL

Contact your local terminal for lanes & availability

- Daily Availability
- FAST & CTPAT
- HAZMAT
- Drop Trailers







## **Terminal Map**



## **Electronic Tracing**

#### Login and get a full list of all of your in-transit or delivered shipments

| In-transit shipments Listing |          |                |