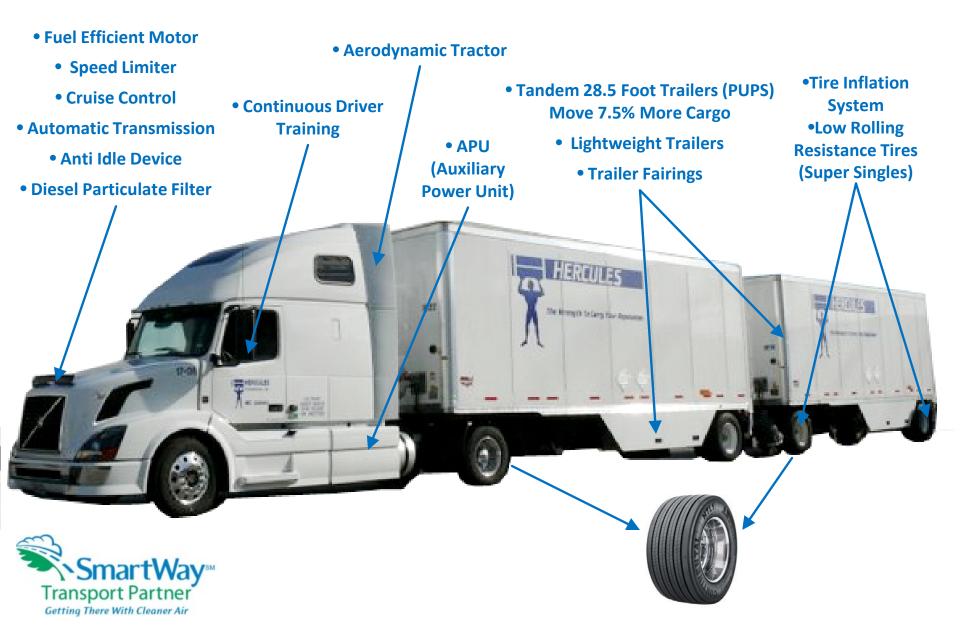

| 20.44            | 18.41           | 14.76                | 17.38                 |
| TransPro Freight Systems        | 22.81                  | 20.09                    | 18.24                     | 21.71               | 22.74            | 20.70           | 16.59                | 19.04                 |
| Minimax Express Trans. Inc.     | 20.93                  | 18.50                    | 15.97                     | 20.51               | 19.70            | 18.19           | 14.36                | 16.57                 |
| Benchmark of Excellence         | 20.44                  | 17.94                    | 15.88                     | 19.59               | 19.76            | 17.57           | 14.21                | 16.46                 |



## **Environmentally Friendly Equipment**



#### Hercules is a leader with CBSA

- All Hercules linehaul drivers are CSA. Hercules moves nearly 30,000 CSA shipments a year
- Sign our CSA SOP and you'll be up and running. Hercules has an automated electronic process which determines shipment eligibility for those CSA importers with both CSA and non-CSA vendors.
- Moved to full eManifest implementation in March 2013.





## No border delays with eManifest platform



# **Security Meets Requirements**

- PIP and CTPAT approved.
- Hercules terminal and shipment security procedures meet the requirements of today's major importers.
- Hercules carries high value automotive, retail, and electronic products.











#### **Canadian Customs Broker**

- Hercules is an in-house Canadian Customs broker
- Brokerage office operates from our