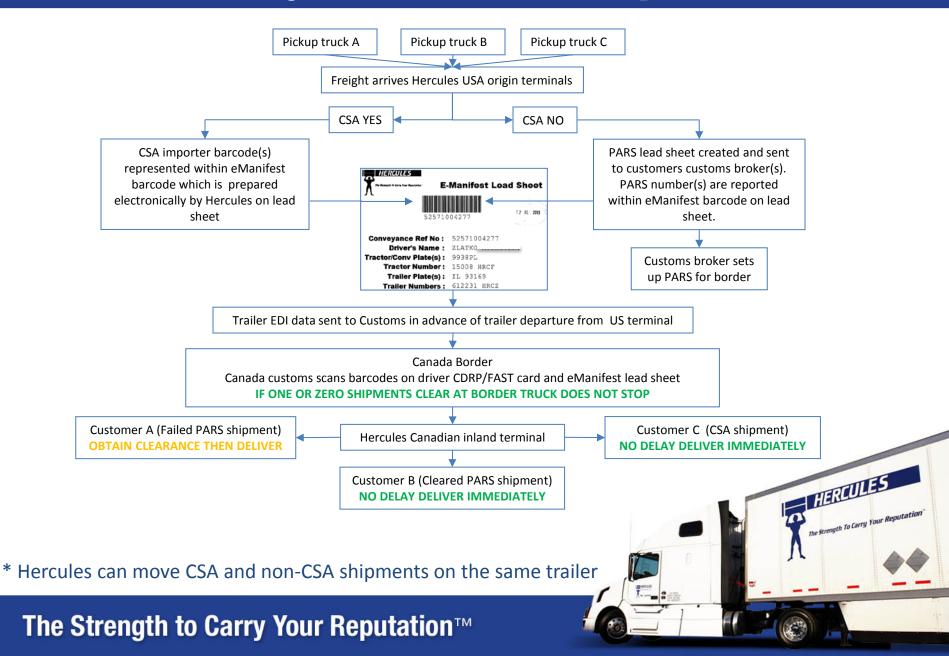

#### Hercules is a leader with CBSA

- All Hercules linehaul drivers are CSA. Hercules moves nearly 30,000 CSA shipments a year
- Sign our CSA SOP and you'll be up and running. Hercules has an automated electronic process which determines shipment eligibility for those CSA importers with both CSA and non-CSA vendors.
- Moved to full eManifest implementation in March 2013.

## No border delays with eManifest platform